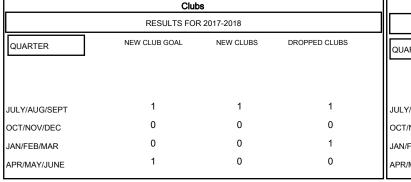

# MONTHLY MEMBERSHIP PROGRESS REPORT

## District 17 A

Results as of: 03/31/2018

# GMT: WILLIAM PHILLIPI LOCATION KANSAS GMT CA Clubs Members



| Mentibers             |                           |                         |                                              |  |  |  |
|-----------------------|---------------------------|-------------------------|----------------------------------------------|--|--|--|
| RESULTS FOR 2017-2018 |                           |                         |                                              |  |  |  |
| QUARTER               | MEMBER GROWTH NET<br>GOAL | MEMBER GROWTH<br>ACTUAL | DROPPED MEMBERS ACTUAL (including transfers) |  |  |  |
| JULY/AUG/SEPT         | 23                        | 73                      | 68                                           |  |  |  |
| OCT/NOV/DEC           | 3                         | 31                      | 46