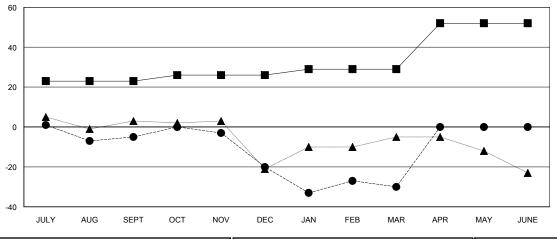

# GMT: WILLIAM PHILLIPI LOCATION KANSAS GMT CA Clubs Members

| Mentibers             |                           |                         |                                              |  |  |  |
|-----------------------|---------------------------|-------------------------|----------------------------------------------|--|--|--|
| RESULTS FOR 2017-2018 |                           |                         |                                              |  |  |  |
| QUARTER               | MEMBER GROWTH NET<br>GOAL | MEMBER GROWTH<br>ACTUAL | DROPPED MEMBERS ACTUAL (including transfers) |  |  |  |
| JULY/AUG/SEPT         | 23                        | 73                      | 68                                           |  |  |  |
| OCT/NOV/DEC           | 3                         | 31                      | 46                                           |  |  |  |
| JAN/FEB/MAR           | 3                         | 41                      | 49                                           |  |  |  |
| APR/MAY/JUNE          | 23                        | 0                       | 0                                            |  |  |  |

## GOALS AND ACTUAL MEMBERS CUMULATIVE

| -■- MEMBER GROWTH NET GOAL        |
|-----------------------------------|
| - ● - MEMBER GROWTH ACTUAL        |
| - ▲ - LAST YEAR MEMBERSHIP ACTUAL |
|                                   |
|                                   |
|                                   |